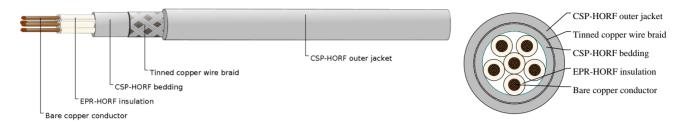

### **CABLE CONSTRUCTION**

- Fine bare copper strands
- Stranding to BS 6360 CL-5 or IEC 60228 CL-5
- EPR insulation
- CSP(Chlorosulphonated Polyethylene), HOFR (Heat and Oil Resistant and Flame Retardant) bedding
- TCWB(tinned copper wire braid)
- CSP(Chlorosulphonated Polyethylene), HOFR (Heat and Oil Resistant and Flame Retardant) sheath